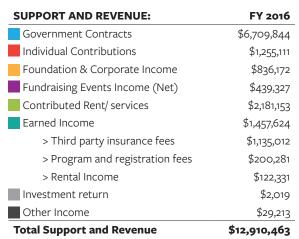

In response to the growing needs of our community, Hudson Guild has expanded the breadth and depth of its programs over the past several years. In 2016, our budget grew to nearly 13 million dollars.

To meet these growing needs, we rely on the support of individuals, organizations, government agencies and elected officials, whose commitment and generosity provide a helping hand to those in need every day. We extend our deepest appreciation to these supporters.



# **FINANCIALS**







| Early Childhood Education       | \$4,353,376 |
|---------------------------------|-------------|
| Youth Development and Education | \$1,982,976 |
| Mental Health                   | \$2,339,341 |
| Adult Services                  | \$1,481,853 |
| Arts & Culture                  | \$194,585   |
| Community Building              | \$58,428    |
| Management and Administrative   | \$1,113,792 |
| Development and Fundraising     | \$790,374   |

**Total Expenses before depreciation** 

Depreciation

**EXPENSES:** 

| Change In Unrestricted Net<br>Assets Before Depreciation | \$595,738   |
|----------------------------------------------------------|-------------|
| Depreciation                                             | (\$450,219) |
| Change in Temp Restricted Net<br>Assets