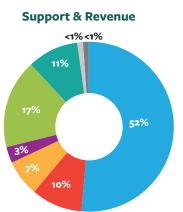

**Total Expenses before depreciation** 

Depreciation

**EXPENSES:** 

| Change In Unrestricted Net<br>Assets Before Depreciation | \$595,738   |
|----------------------------------------------------------|-------------|
| Depreciation                                             | (\$450,219) |
| Change in Temp Restricted Net<br>Assets                  | (\$546,287) |
| Change in Total Net Assets After                         | \$145,519   |

\$12,314,725

| Net Assets            |             |
|-----------------------|-------------|
| Beginning of the year | \$6,882,479 |
| End of year           | \$7,027,998 |